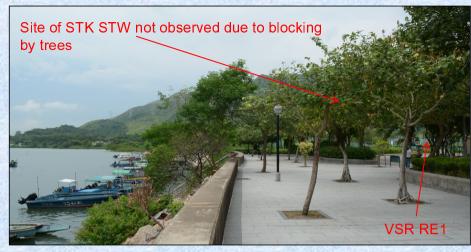

**Year10 of Operation Phase with Mitigation Measures** 

Figure 9.11d Photomontage – Vantage Point from VSR T2 (View of the Project (new STK STW) from the South)

Figure 9.11e Photomontage – Vantage Point from VSR RE1 (View of the Project (new STK STW) from East)