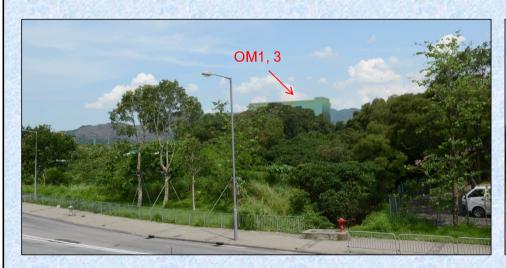

**Year10 of Operation Phase with Mitigation Measures** 

Figure 9.11d Photomontage – Vantage Point from VSR T2 (View of the Project (new STK STW) from the South)

Figure 9.11e Photomontage – Vantage Point from VSR RE1 (View of the Project (new STK STW) from East)