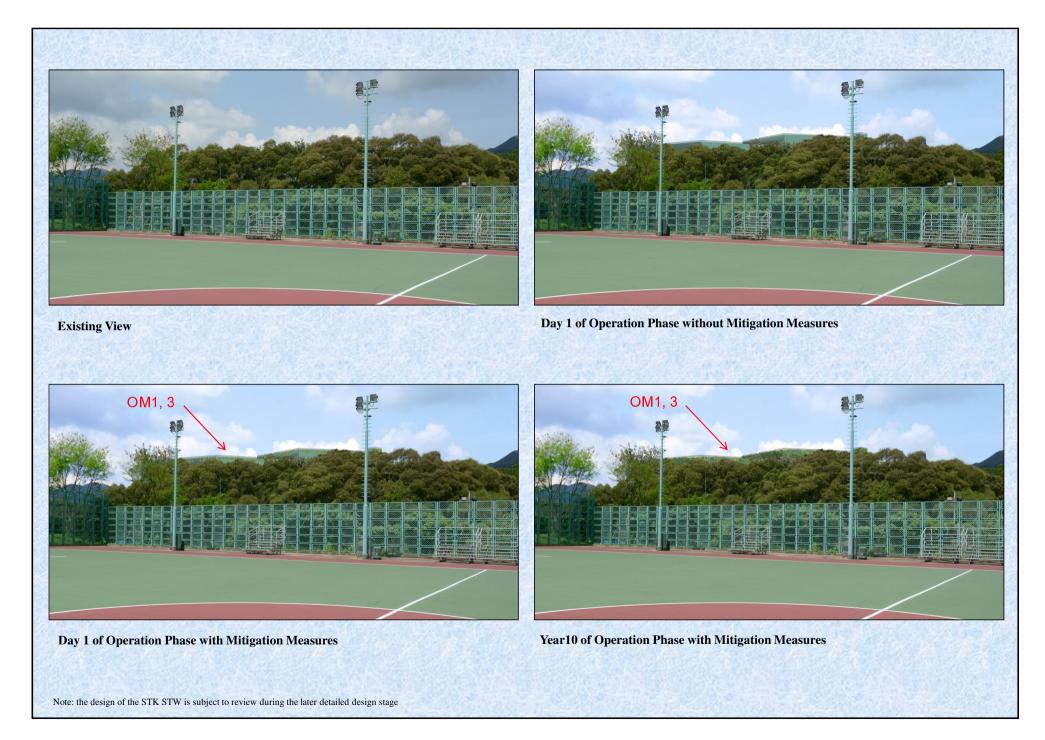

Figure 9.11f Photomontage – Vantage Point from VSR RE3 (View of the Project (new STK STW) from the West)

**Existing View** 

Day 1 of Operation Phase without Mitigation Measures

Day 1 of Operation Phase with Mitigation Measures

**Year10 of Operation Phase with Mitigation Measures** 

Figure 9.11h Photomontage – Vantage Point from VSR R5 (View of the Project for demolition of STK SPS)

**Existing View** 

Day 1 of Operation Phase without Mitigation Measures