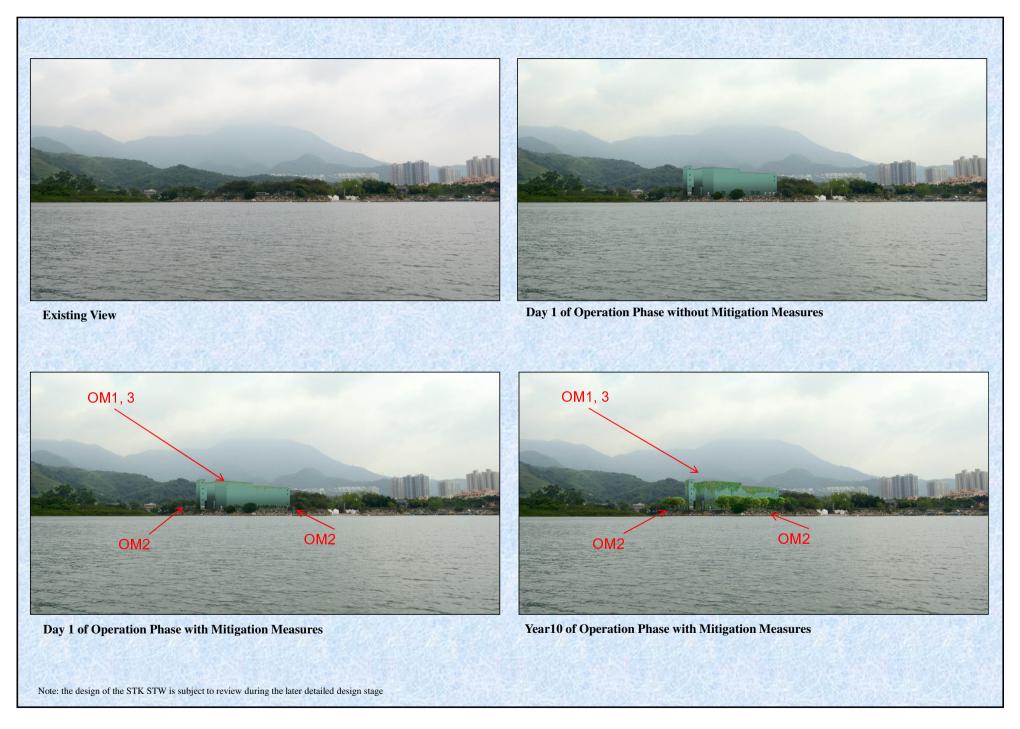

**Year10 of Operation Phase with Mitigation Measures** 

Figure 9.11d Photomontage – Vantage Point from VSR T2 (View of the Project (new STK STW) from the South)

Figure 9.11e Photomontage – Vantage Point from VSR RE1 (View of the Project (new STK STW) from East)

Figure 9.11f Photomontage – Vantage Point from VSR RE3 (View of the Project (new STK STW) from the West)

**Existing View** 

Day 1 of Operation Phase without Mitigation Measures

Day 1 of Operation Phase with Mitigation Measures