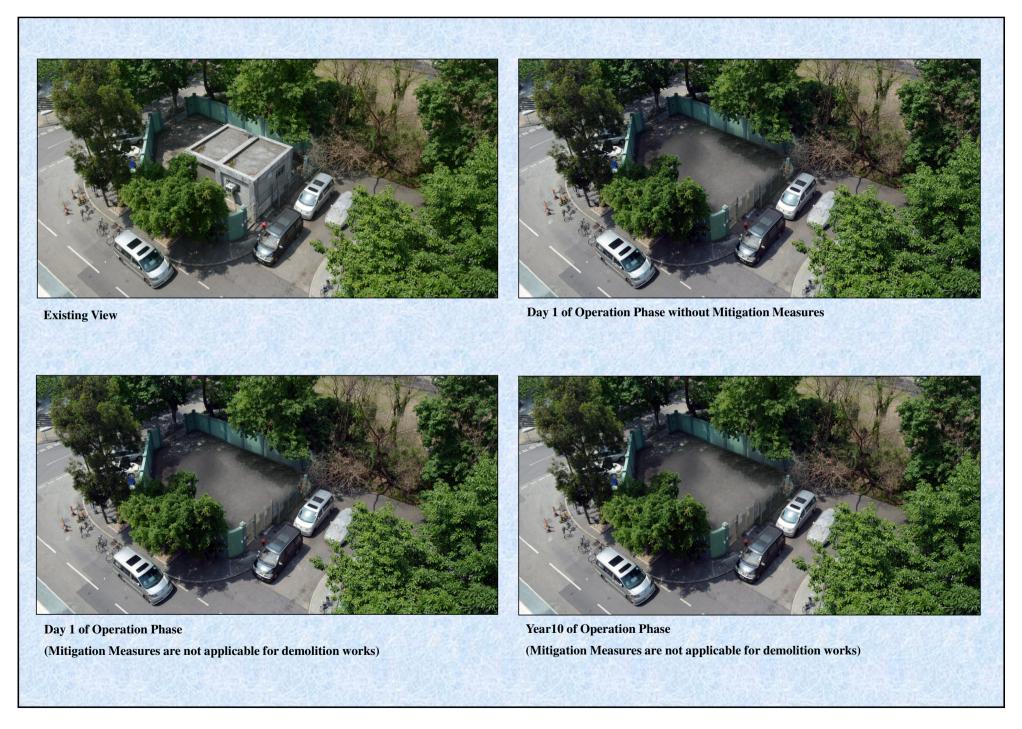

**Year10 of Operation Phase with Mitigation Measures** 

Figure 9.11h Photomontage – Vantage Point from VSR R5 (View of the Project for demolition of STK SPS)

**Existing View** 

Day 1 of Operation Phase without Mitigation Measures

Day 1 of Operation Phase (Mitigation Measures are not applicable for demolition works)

Year10 of Operation Phase
(Mitigation Measures are not applicable for demolition works)