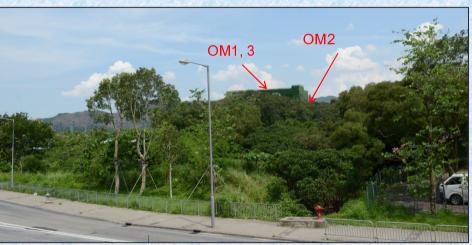

**Year10 of Operation Phase with Mitigation Measures** 

Figure 9.11d Photomontage – Vantage Point from VSR T2 (View of the Project (new STK STW) from the South)

Figure 9.11e Photomontage – Vantage Point from VSR RE1 (View of the Project (new STK STW) from East)